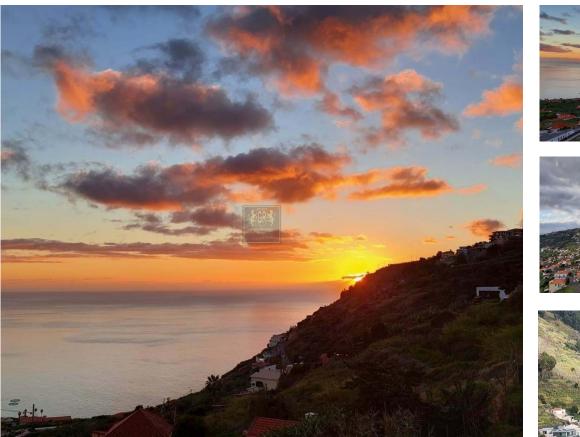

## Land located in Arco da Calheta

Land located in the beautiful area of Calheta, offering an amazing panoramic view of the mountains and the sea.

It has capacity to build Villas and has a total area of 1100m2.

It is also close to various amenities such as coffee shops and restaurants of excellence, pharmacy, supermarket, etc. It is only 30 minutes from the center of Funchal and only 7 minutes from the golden sand beach of Calheta and the Marina of Calheta where you can find evertything you need.