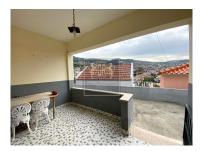

It also has a large patio with outdoor space for leisure and socialising, a terrace with excellent views of the centre of Funchal and the sea, an attic with a small balcony and a small plot of land for a garden.