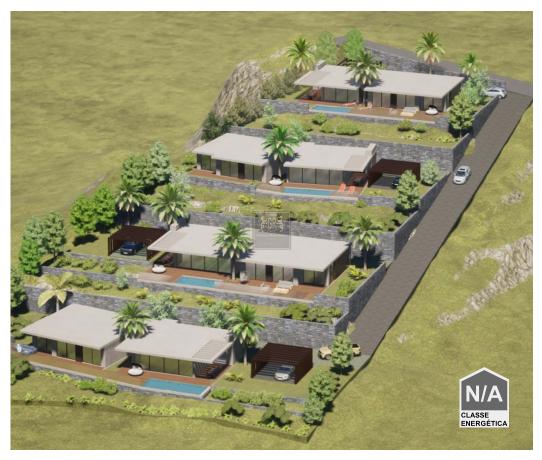

## Land with project in Prazeres, Calheta

Located in the charming city of Prazeres, in Calheta, this beautiful 5000 square meter piece of land offers endless possibilities for development.

This property already has a project approved for five luxury Villas and is a blank canvas waiting for the perfect vision to bring it to life. Imagine the potential for a luxury estate, a bustling business venture, or a tranquil retreat - the choice is yours.