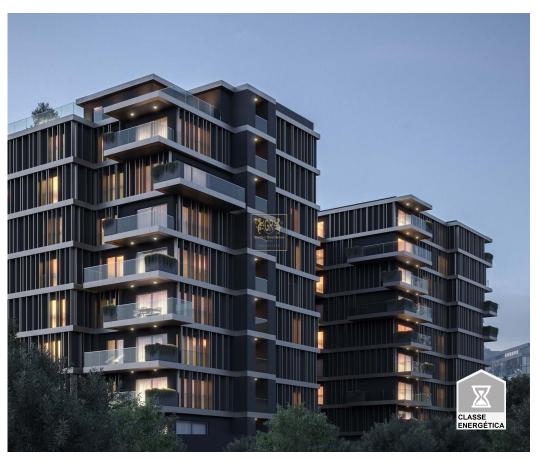

## **Apartment T3 in Estrada Monumental, Funchal**

Recognized as 'Dubai' Madeira this brand new building currently in construction is located at the southwest of Estrada Monumental, close to all amenities. It is a project that brings together housing with spaces for leisure and other compatible uses, including tourism, through the creation of a commercial street in coexistence with the Estrada Monumental, that enhances the street and the development itself.

It is outspokenly one of the highlights of this development for being one of the most important 'faces' for those who circulate here.

With an innovative architecture, the building is covered with a 'skin' of bronze colored metal sheets with distinct distribution rhythms along each floor, punctuated with glazed balconies and forefronts in contrast with a dark background. The luxury development has a gym and 61 units, of which 5 are