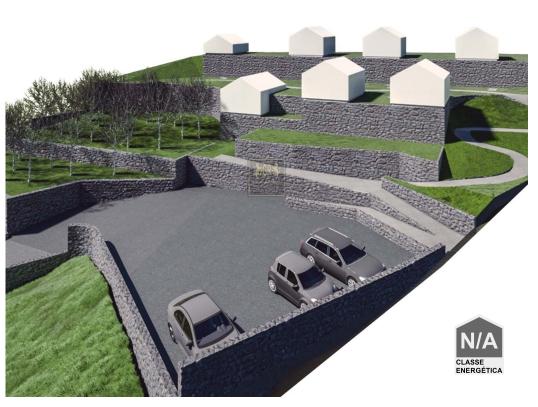

## Land in São Vicente

Excellent land with project approved for 7 units agrotourism. Perfect for rural accommodation. It is located in a very calm area, surrounded by beautiful green spaces.